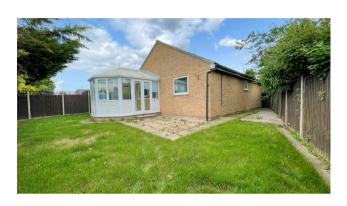

#### **OUTSIDE**

There is a spacious gravelled front garden and gravelled parking leading to a single garage with up and over door. A side passageway leads to the rear garden which is fully enclosed, predominantly laid to lawn with patio area. The garden also contains the oil storage tank and door into the garage.