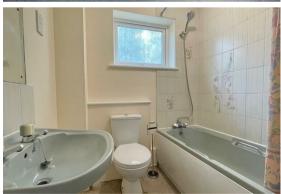

#### **BATHROOM**

with panelled bath with overhead shower, low level WC and wash hand basin.