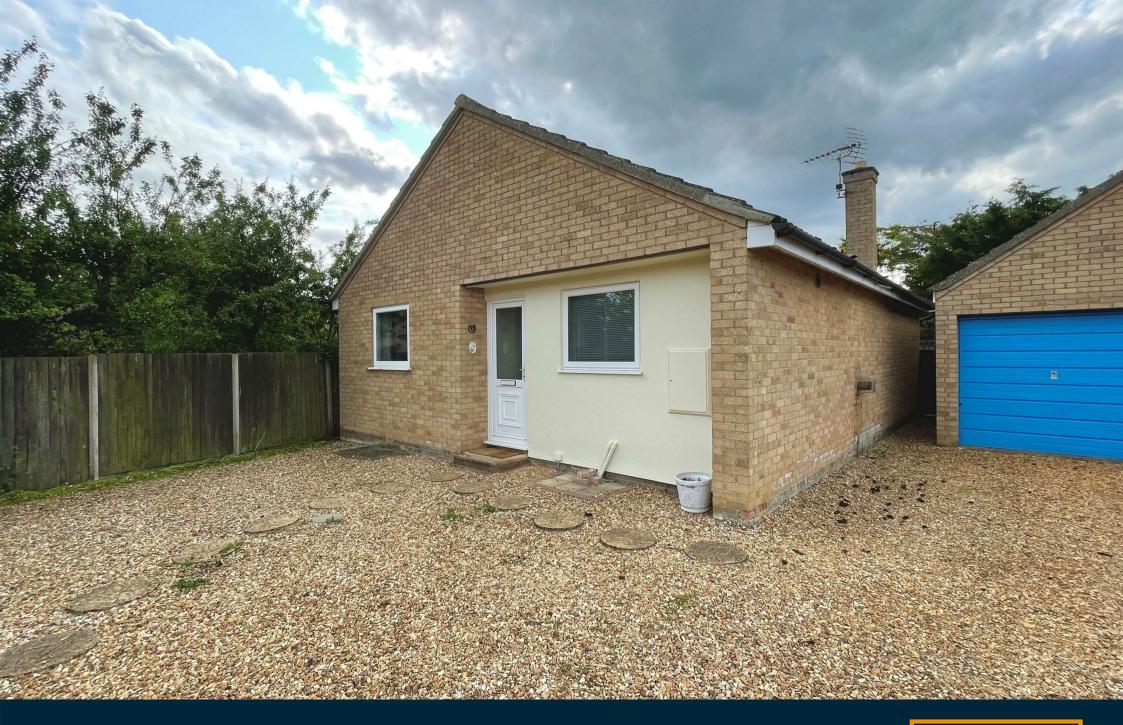

# The Grove

## Stretham, CB6 3NB

Detached bungalow situated in this popular village location. Accommodation comprises entrance hall, kitchen/breakfast room, living/dining room, conservatory, two double bedrooms and bathroom. Outside there is a driveway, garage and garden. Available: 07/08/2025. Deposit: £1,153. Holding fee: £230. Minimum 6 month term. Council tax band: C. EPC: E

#### **OUTSIDE**

There is a spacious gravelled front garden and gravelled parking leading to a single garage with up and over door. A side passageway leads to the rear garden which is fully enclosed, predominantly laid to lawn with patio area. The garden also contains the oil storage tank and door into the garage.