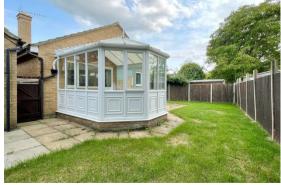

#### **CONSERVATORY**

#### **OUTSIDE**

There is a spacious gravelled front garden and gravelled parking leading to a single garage with up and over door. A side passageway leads to the rear garden which is fully enclosed, predominantly laid to lawn with patio area. The garden also contains the oil storage tank and door into the garage.