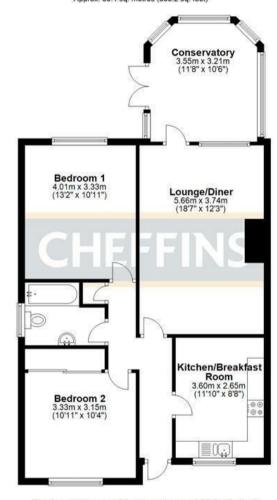

#### **Ground Floor**

Approx. 80.4 sq. metres (865.2 sq. feet)

Total area: approx. 80.4 sq. metres (865.2 sq. feet)