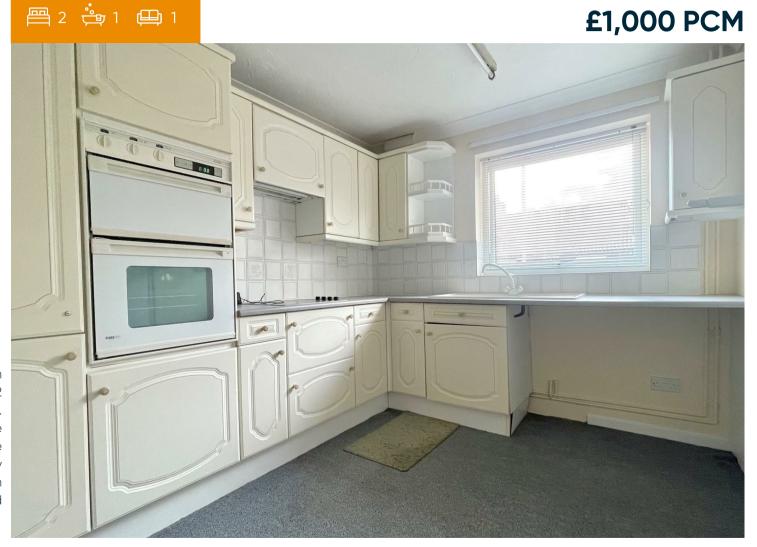

#### KITCHEN/BREAKFAST ROOM

with wall and base level storage units with work surfaces over, 11/4 sink unit with mixer tap, integrated oven and grill, ceramic hob, extractor, space for washing machine and tumble drier and oil fired boiler.